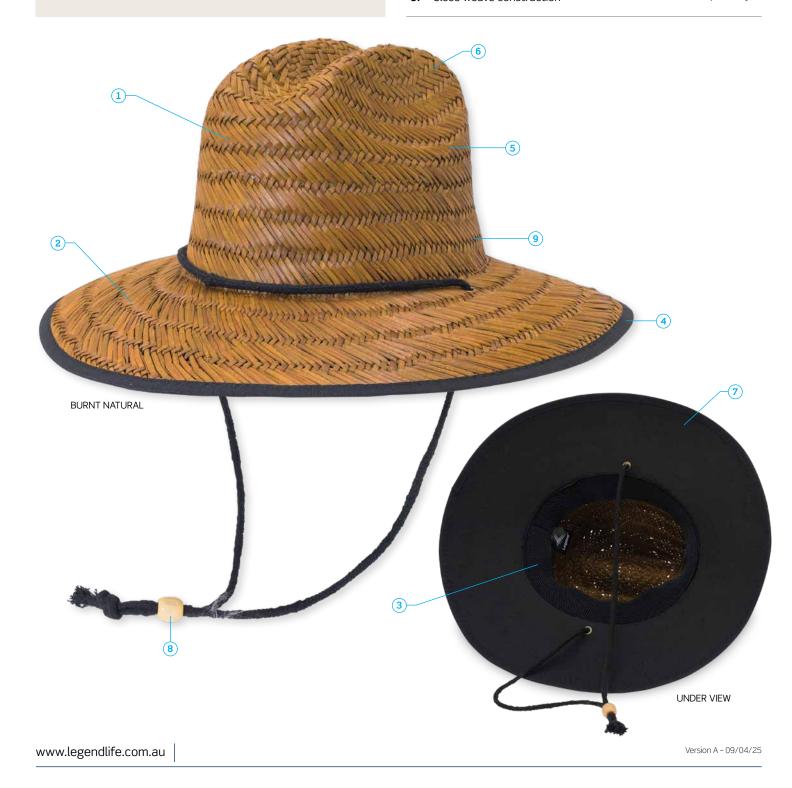

- 1: Natural straw
- **2:** Wide brim for maximum sun protection
- 3: Internal elasticated sweatband
- 4: Cotton brim binding
- 5: Close weave construction
- 6: Available in 3 sizes: S-M / L-XL / 2XL
- **7:** Black anti-glare fabric under brim
- 8: Cord with adjustable toggle
- 9: Hat bands sold separately

# PRODUCT CAN BE ORDERED UNDECORATED

The Burnt Straw hat is ideal for work or leisure, keeping the sun off your face and looking good. Strong and stylishly designed to fit most head sizes, it will help you stay cool during those hot summer months. It features natural breathable straw, an elasticated sweatband and a cord with adjustable toggle for a secure fit.